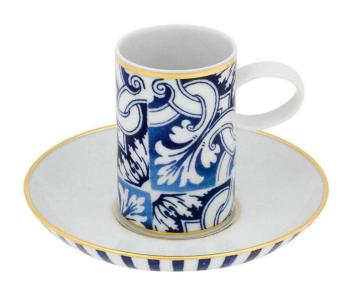

## Transatlantica Espresso Cup & Saucer

sku: 21117681

Brunno Jahara a Brazilian designer of our time with international projection, created the Transatlanticadinner set for Vista Alegre, in the year of commemoration of the Year of Portugal in Brazil and of Brazil in Portugal. This new blue and white porcelain Transatlantica Coffee Cup & Saucer celebrate the union of blood between the two worlds, united by the mighty Atlantic in a unique multicultural interpretation.

Espresso Cup and Saucer Set in Blue and Gold

Dimensions: 75mm or 2.95" Height; 130mm or 5.11" Diameter

Material: Porcelain Care: Handwash only Made in Portugal

Not suitable for microwaves

In-stock items will be shipped via ground shipping within 3-10 business days of placing your order. When out of stock, pre-ordered items may take up to 6 weeks to ship. Learn about our Shipping Policy here.