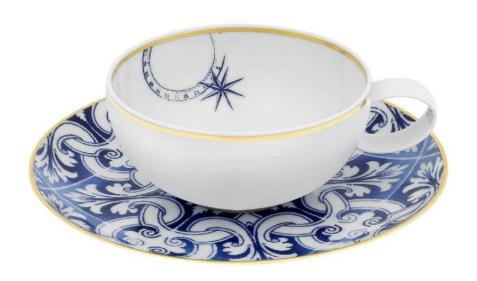

## Transatlantica Tea Cup & Saucer

sku: 21117680

The porcelain Transatlantica Tea Cup & Saucer set is sure to catch your guests' fancy. The cup features a delicate compass motif while the saucer is painted in a style reflective of traditional Portuguese tiles. Elegant gold bands add a sleek finish.

Tea Cup and Saucer in Blue and Gold

Dimensions: 50mm or 1.96" Height; 158mm or 6.22" Diameter; Capacity 251ml

Material: Porcelain Care: Handwash only Made in Portugal

Not suitable for microwaves.

In-stock items will be shipped via ground shipping within 3-10 business days of placing your order. When out of stock, pre-ordered items may take up to 6 weeks to ship. Learn about our Shipping Policy