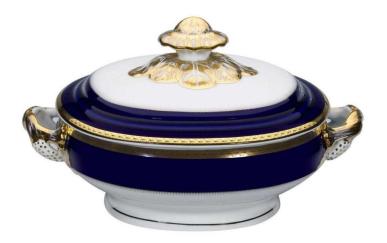

## **Brest Covered Dish**

## sku: PF840661

The classic Brest collection from Vista Alegre was inspired by a vintage design created by the luxury Portuguese brand in 1957. The decorations feature a delicate gold vine edging each piece, as well as other detailed, hand painted gold accents. The simplicity of the design, crafted in matte gold and regal cobalt blue is a timeless and elegant addition to any home.

6-7/9" H x 9" W x 11-2/7" L 73-1/7oz Porcelain Enhanced with gold Hand-painted elements

In stock items will be shipped via ground shipping within 3-10 business days of placing your order. When out of stock, pre-ordered items may take up to 6 weeks to ship. Learn about our Shipping Policy here. In stock: 4