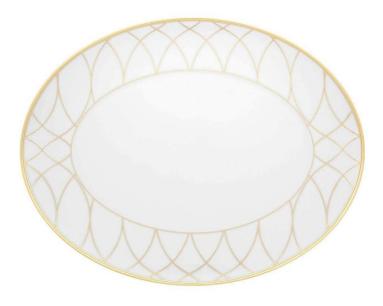

## **Terrace Large Oval Platter**

sku: 21115498

The TerraceLarge Oval Platter is richly decorated in gold, with hand-painted details. This collection by Vista Alegre has a delicate style thatrefers back to the Gothic art of the Renaissance era, with contemporary and timeless elements.