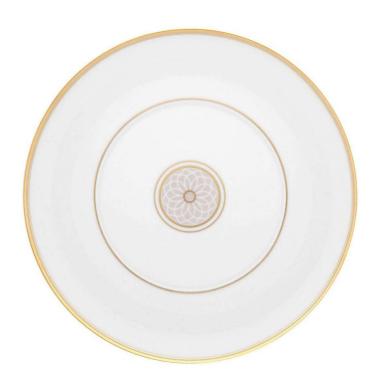

## **Terrace Dessert Plate**

sku: 21115496

The Terrace Dessert Plate is richly decorated in gold, with hand-painted details. This collection by Vista Alegre has a delicate style that refers back to the Gothic art of the Renaissance era, with contemporary and timeless elements.