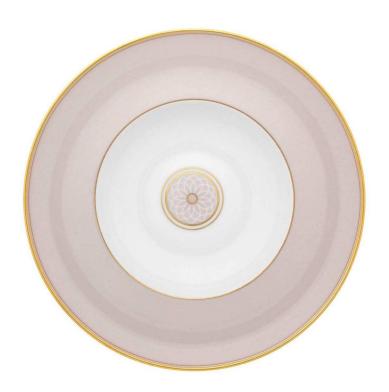

## **Terrace Soup Plate**

sku: 21115495

The Terrace Soup Plate is richly decorated in gold, with hand-painted details. This collection by Vista Alegre has a delicate style that refers back to the Gothic art of the Renaissance era, with contemporary and timeless elements.