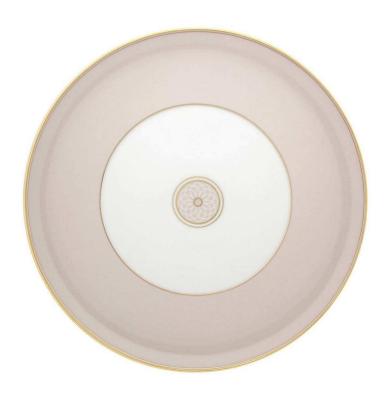

## **Terrace Charger Plate**

sku: 21115493

The Terrace Charger Plate is richly decorated in gold, with hand-painted details. This collection by Vista Alegre has a delicate style that refers back to the Gothic art of the Renaissance era, with contemporary and timeless elements.