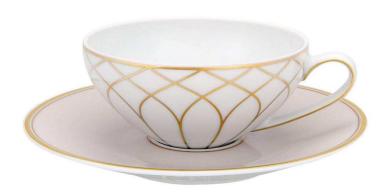

## Terrace Tea Cup & Saucer

sku: 21115506

The Terrace Tea Cup & Saucer is richly decorated in gold, with hand-painted details. This collection by Vista Alegre has a delicate style that refers back to the Gothic art of the Renaissance era, with contemporary and timeless elements.