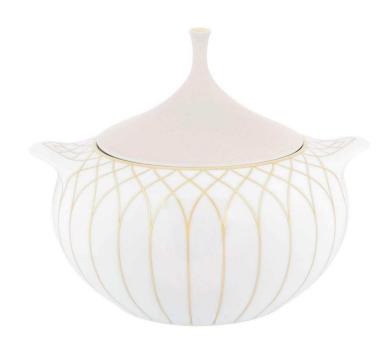

## **Terrace Tureen**

sku: 21116657

The Terrace Tureen is richly decorated in gold, with hand-painted details. This collection by Vista Alegre has a delicate style that refers back to the Gothic art of the Renaissance era, with contemporary and timeless elements.