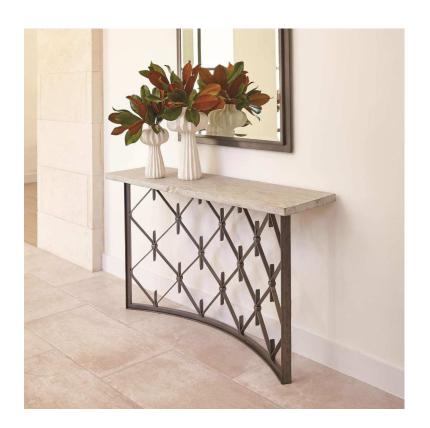

## Sidney Console Table - Natural Wrought Iron with Wood Plank Top

sku: 7.91023

Our Sidney Console was inspired by a turn of the century window grate. The design was enlarged and curved shape create a special console. Topped with Mango wood planks in a white washed grey finish. Pairs wonderfully with our LaForge mirror.

Sidney Console-Natural Iron w/Wood Plank Top

Grey washed wood console table with wrought iron

60"W X 33"H X 16"DEEP (133 LB)

In stock items will be shipped via freight shipping within 3-10 business days of placing your order. Scheduling of your delivery will be coordinated with you a few days after placing your order. Learn about our Shipping Policy here.