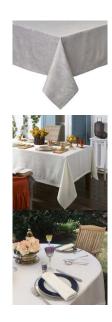

## Lisbon Tablecloth

sku: MT002052-WH

The Lisbon combines the formality and feel of fine table linens with a special stain-repellant finish. With its classic design, the Lisbon is a great base for colorful dinnerware, or any pop of color.

Specially coated to prevent wine and other liquid stains.

100% Polyester

Recommended care:

Machine wash in cold water, with like colors, using a non-chlorine bleach detergent. Airdry on flat surface, no ironing needed.