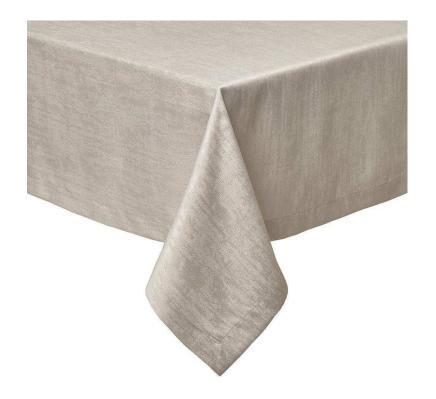

## Lisbon Tablecloth

sku: MT002052-WH

The Lisbon combines the formality and feel of fine table linens with a special stain-repellant finish. With its classic design, the Lisbon is a great base for colorful dinnerware, or any pop of color.

Specially coated to prevent wine and other liquid stains.

100% Polyester

Recommended care:

Machine wash in cold water, with like colors, using a non-chlorine bleach detergent. Airdry on flat surface, no ironing needed.