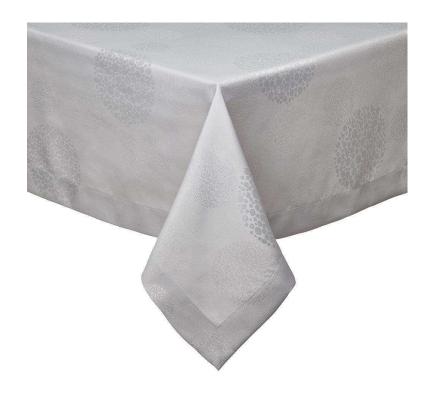

## Sydney Tablecloth

sku: MT012052-WH

Modern and sophisticated, the Sydney tablecloth is well suited for a festive and elegant host. Flawlessly created of ringspun polyester, the Sydney tablecloth can be used for both everyday as well as special occasions