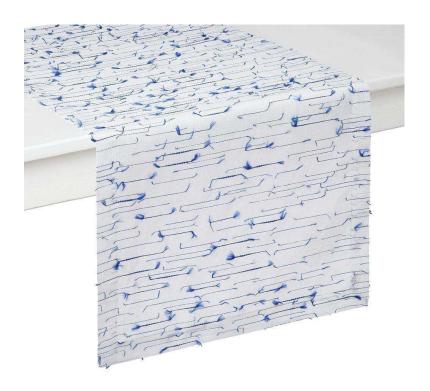

## **Amalfi Runners**

sku: VA02509R-BW

Take yourself to the dazzling scenery of the Amalfi Coast with the namesake collection, where the blue waters of the Mediterranean meet with the Italiangrottos and cliffs. Made of a special blend with textured fabric, the Amalfi runnersare breezy and inviting, with a fresh take on blue and white. Complete the look with the matching napkins or placematsor with a matching base from our wipeable placematsfor a special look.