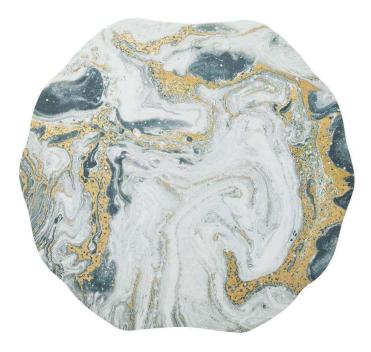

## Cosmos Placemat In Ivory, Gold & Silver - Set Of 4

sku: PM2170611IGDSL

While galaxies like the Milky Way provided the starting point for this placemat, it also references the current fascination for all things marbleized. The creamy base with slivers of gold and silver will make for a great addition to your modern style dinner party table. COLOR: Ivory/Gold/Silver