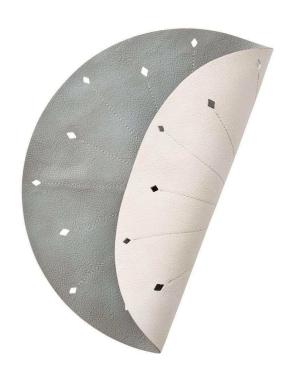

## Dart Placemat In Gray & Beige - Set Of 4

sku: PM1180768GRYBG

Our reversible placemats offer flexibility and lend themselves to many different styles of table settings. Take this Dart which is grey on one side and beige on the reverse. Rays of stitches similar to clothing darts and diamond shaped holes give these placemats visual interest.

COLOR: Grey/Beige

DIMENSIONS: 15" x 15" x 0.1"

WEIGHT: 0.2 lb.

MATERIALS: 100% polypropylene CARE: Wipe clean with a damp cloth

*IMPORTED* 

In stock items will be shipped via ground shipping within 3-10 business days of placing your order. Learn