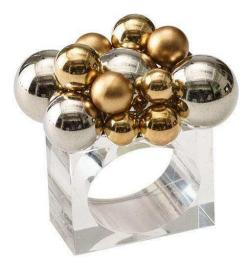

## Bauble Napkin Ring in Gold & Silver - Set Of 4

sku: NR2180942GDSLV

The name says it all\_Bauble. This napkin ring could very well be mistaken for a cocktail ring. A statement piece made from clusters of metallic spheres on a lucite base. Think of it as jewelry for the dinner table. Go for the gold and silver combination for formal and glamorous affairs. COLOR: Gold/Silver DIMENSIONS: 2" x 1.5" x 2.75" WEIGHT: 0.2 lb. MATERIALS: 70% plastic, 25% acrylic, 5% metal CARE: To clean: wipe with a dry cloth IMPORTED In stock items will be shipped via ground shipping within 3-10 business days of placing your order. Learn about our Shipping Policy here. In stock: 430