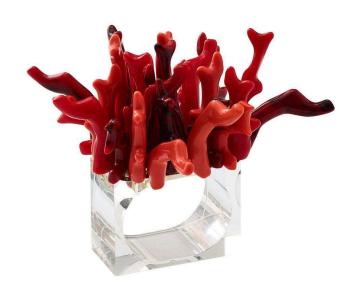

## Amalfi Napkin Ring in Coral - Set Of 4

sku: NR1191966COR

The Amalfi napkin rings borrow their shape and colors from nature's coral formations. They come in red and white and are made from organically-shaped coral-like beads. Use the all-red version on each place setting or mix in the white for a fun touch at your next poolside party.

COLOR: Coral

DIMENSIONS:3.25" x 1.75" x 2.5"

WEIGHT: 1.6 lb.

MATERIALS:95% acrylic, 5% iron CARE: Wipe with damp cloth

*IMPORTED* 

In stock items will be shipped via ground shipping within 3-10 business days of placing your order. Learn