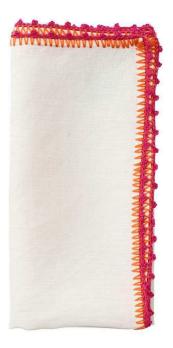

## Knotted Edge Napkin in White, Pink & Orange - Set Of 4

sku: NA1191937WHPKOR

The Knotted Napkin will sure make for a lively addition to your table, what with its two-tone hand crocheted edging in vibrant combinations. Its white linen body all the more brings the eye to the colorful trim. Choose from Pink/Orange, Turquoise/Green or Natural/Brown. COLOR: White/Pink/Orange DIMENSIONS: 21" x 21" x 0.1" WEIGHT: 0.2 lb. MATERIALS: 100% linen