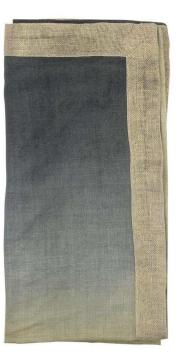

## Dip Dye Napkin In Sage & Midnight - Set Of 4

sku: NA1159061SGMD

A unique use of color bumps the design of these napkins up a few notches. Each is hand-crafted by the finest artisans in India. Variations in density and depth of color are to be expected. COLOR: Sage/Midnight DIMENSIONS: 21" x 21" x 0.1" WEIGHT: 0.2 lb. MATERIALS: 100% linen CARE: Hand wash or machine wash on delicate cycle separately with mild detergent, machine dry low and remove promptly, steam iron while damp on reverse side, do not bleach IMPORTED In stock items will be shipped via ground shipping within 3-10 business days of placing your order. Learn about our Shipping Policy here. In stock: 105