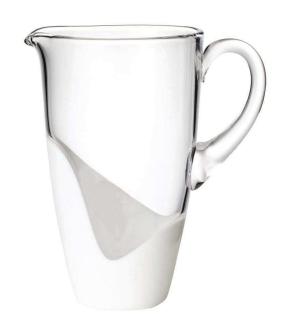

## Vague Pitcher In White

sku: DW1160205CLWH

Every item in our mouth blown Vague collection undergoes a two-step process. Each piece is first blown to create its body in clear, then a second layer of white glass is blown to form its one-of-a-kind colored base.

COLOR: Clear/White

DIMENSIONS: 6" x 6" x 9"

WEIGHT: 2.9 lbs.

MATERIALS: 100% glass

CARE: Glasses are safe for dishwasher temperatures but handwashing is recommended for years of

continued use IMPORTED

In stock items will be shipped via ground shipping within 3-10 business days of placing your order. Learn about our Shipping Policy here.