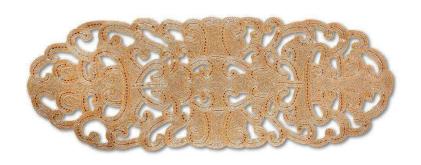

## Large Champagne Beaded Lace Circular Runner

sku: CHMPLCRNNR56

The stunning Large Champagne Beaded Lace Circular Runner is hand beaded with the finest glass beads in a gorgeous blush oclor. Make a statement in your dining room with this beuatiful table accessory.

Dimensions: 56" by 20"

Color: Champagne, Blush, Pink

Material: 100% Glass Beading, Cotton Backing Style: Modern / Contemporary / Avant Garde

Handcrafted in India and made of the finest glass beads. Spot clean