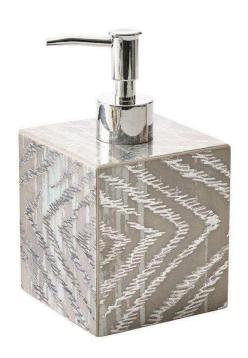

## Zebra Soap Dispenser

sku: DH2180990GRYSLV

We have re-interpreted classic zebra pattern on our newest bath collection. Instead of the traditional black and white color combination, we washed it in metallic silver and gray. They are made by hand using lacquer techniques and metallic foiling. The result is a modern must-have bath set, especially this soap dispenser.

Dimensions: 3.5" x 3.5" x 6.5"

Material: 100% Medium Density Fiberboard with Lacquer Finish

Color:

Style: Classic

For decorative use only. Wipe clean with a damp cloth. Let air dry thoroughly.

In stock items will be shipped via ground shipping within 3-10 business days of placing your order. Learn