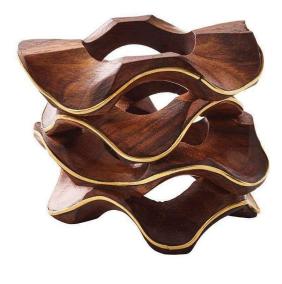

## Pavilion Napkin Rings - Set Of 4

## sku: NR2170642BRNGD

Made of lustrous mango wood, this hand-carved napkin ring goes through a natural curing process and is then inlaid with a fine brass edge, a process that takes nearly a week to finish. The natural materials mean variation in grain and pattern should be expected.

*Dimensions: 3" x 2" x 2.5" Material: 92% wood, 8% metal* 

Color:

Style: Global

Wipe with a dry cloth, natural materials are used to make this napkin ring. It will reflect the unique variation organically found in nature. No two pieces will be alike.