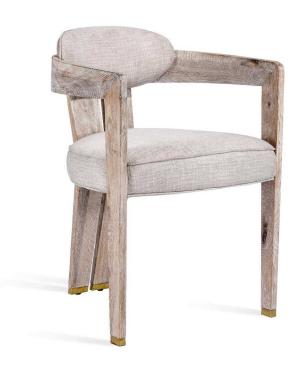

## Maryl II Whitewash Wood Dining Chair in Cream Linen

sku: 148164

A heathered cream linen seat perfectly complements the whitewash oak finish of the Maryl II Dining Chair's wood frame. The perfect chair that combines understated modern style with plush padded seating for comfort. Whether a modern farmhouse dining room or transitional beach house, the curved shape and natural linen upholstery is a perfect blend of livable and luxury. Dimensions: 31"h x 22" x 22"; SH 20" SD 19", AH 28" Color: whitewash, brushed brass, heathered cream Material: oak, metal, linen