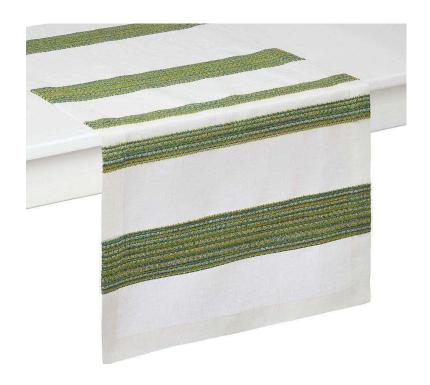

## Maya Table Runner

sku: VA02608R-RD

Bohemian and ethnic chic, the Maya Table Runneris unique and renown for its incredible texture and luxury look and feel. A pure gem for any table, and available in red orgreen woven patterns, it blends perfectly for that garden party, or bring the freshness and serenity of nature to your table. Combine with the match napkins or mix and match your own combination.

Table Runner

Available in 2 colors

16" x 90" or 16" x 108"

47% Viscose, 24% Linen, 15% PES, 14 PAN

Specially coated with our finishing to prevent wine or other liquid stains.

Machine wash cold with like colors in gentle cycle. Dry clean if necessary.