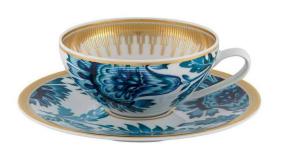

## Gold Exotic Tea Cup & Saucer

sku: 21127101

In this Gold Exotic Tea Cup & Saucer, the floral pattern richly adorned with matte gold creates a rich array of brightness and colour that bring us to the East, creating a sophisticatedly exotic environment on any occasion.