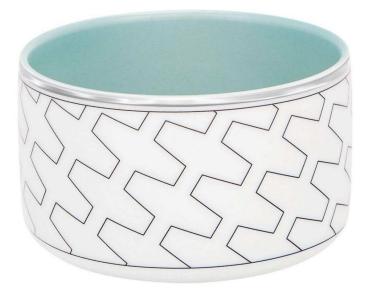

## Trasso Bowl 28Cl

sku: 21115472

Trasso is marked by architectural lines with geometric patterns separated in platinum, providing divergence and elegance to the line. 59mm Height x 89mm Length 264 ml Capacity Porcelain Enhanced with platinum and hand-painted elements. Not suitable for microwaves. Short cycles at low temperatures for dishwashing. Avoid frequent use in dishwashing. In stock items will be shipped via ground shipping within 3-10 business days of placing your order. When out of stock, pre-ordered items may take up to 6 weeks to ship. Learn about our Shipping Policy here. In stock: 2