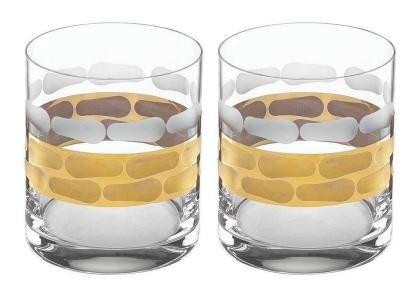

## Truro Gold Double Old Fashioned - Set Of 2

sku: 117TR32

Michael Wainwrights' best-selling glassware collection is patterned after his best-selling dinnerware pattern, Truro. Michael worked closely with craftsmen at a factory founded in 1892 in Slovakia; to recreate his signature hand-wrought details in the collection. This crystalline glass collection features carved details on a polished background. The perfect whiskey glass for the modern home!

Gold, Platinum Double Old Fashioned Glass

*Made in Slovakia Color: Clear, Gold Style: Modern* 

Material: Crystalline

Care Instructions: Hand Wash Only Dimensions: 3.5" Dia. x 4" H (1 lbs.)

In-stock items will be shipped via ground shipping within 3-10 business days of placing your order. Learn